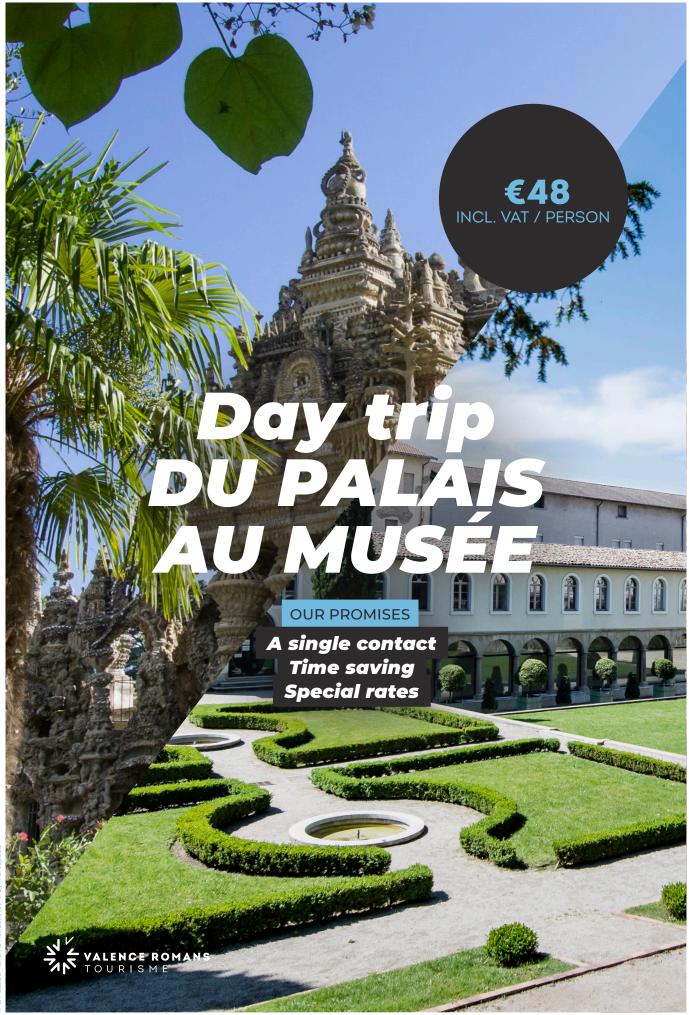

# Day trip Du palais au musée

# Postman Cheval's Ideal Palace

A fascinating tour of a creation unique worldwide, the life's work of Joseph Ferdinand Cheval: his Ideal Palace.